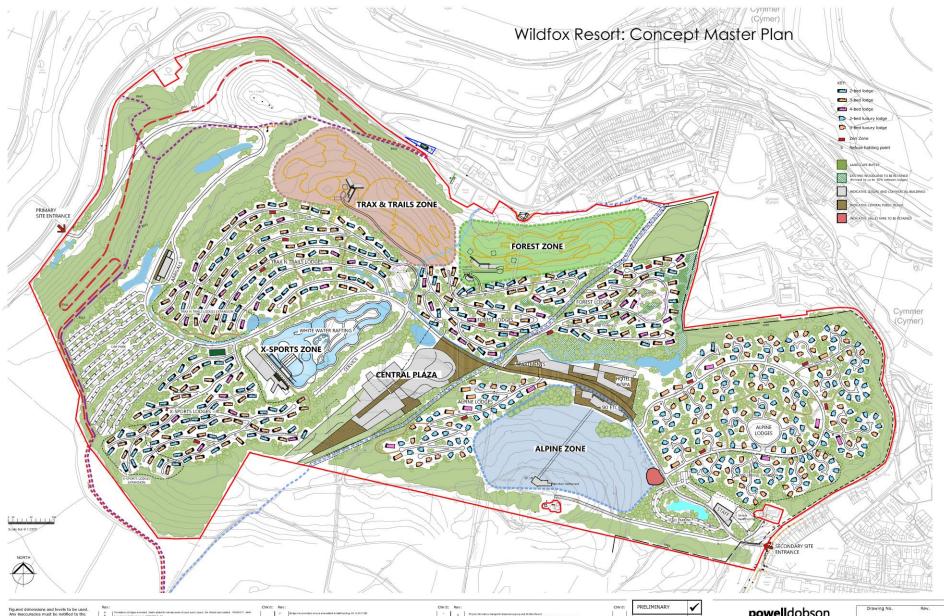

| Figured dimensions and levels to be used.<br>Any inaccuracies must be notified to the | I A    | Orientation of larges arrended. Halth added to reduce areas allopes public space. Six III and calm added. 1904(5)12. AHX                                                                                                                                              | L I | a literatur invested service available to method to 02 12,2017 60                                                                                                                                                                                     | L . | I new | v.                                                                                                                                                                                | Line U. | FREEIMINANT  | Y | powelldobson                                                                                                                                                          | Drawing No. | Rev.        |
|---------------------------------------------------------------------------------------|--------|-----------------------------------------------------------------------------------------------------------------------------------------------------------------------------------------------------------------------------------------------------------------------|-----|-------------------------------------------------------------------------------------------------------------------------------------------------------------------------------------------------------------------------------------------------------|-----|-------|-----------------------------------------------------------------------------------------------------------------------------------------------------------------------------------|---------|--------------|---|-----------------------------------------------------------------------------------------------------------------------------------------------------------------------|-------------|-------------|
| architect.<br>Detail drawings and large scale drawings                                | r<br>D | Layoutaneodestika at Zoness (2000)2217. C2<br>Layoutaneodestika at Zoness Anna for access on stradys aroun added.<br>(2007)7. AMN<br>Paramotic can admin. A rear administrative administrative (2007)7. AMN                                                           |     | K Eulipy contrast, science mails and variantics with advantation areas annealed Euclid more advantations areas block by Cost<br>Authority commonle. Relates basing points and one come advant. Additional 52 mail participance 1520 2019. Advantation |     | •     | Rafine bourday added to 10 Y real and real inclusion day amended to the DCAWII Connect/Reservor<br>to an late them from the age to it is<br>to an late them from the age to it is |         | PLANNING     |   | ARCHITECTS                                                                                                                                                            | 21055 (SK)  | 01 0        |
| take precedence over smaller drawings.                                                |        | Layout an endnormin. Access road nationed to pass anound Part Y Carbot. Place to allow allowed. Area to finded and say and<br>analysised indicated. Orazinon applied to show non-convestigat, constituye & whitele duringlyes instead. 210077. AMI                    |     | An and non-th Edi bulog graveses community.<br>Added 41 output and ED parking spaces. Amended amount backing, note 1 A spa, apartment book and reading 20,07,2010. JB                                                                                 |     |       |                                                                                                                                                                                   |         | DESIGN       |   | Cardiff Office: Seize 17, Building One, Centern Ris streen: Fank, Kimn Kaver Leve, Odd St. Melkone, Cardiff CF3.52A<br>Tell +ot (0135.33.29) 000 www.genedidation.com | NU-1977-0-5 |             |
|                                                                                       | 1.5    | Scienced naigned at North-Reel and Uplace. 2003/2017. APN                                                                                                                                                                                                             |     | Removed 7 lodger. Americked arrivals building, lobil & nps. spartment clock, shallbuilding, ni buildings, X Sports building<br>1206-2008. B                                                                                                           |     | 1     |                                                                                                                                                                                   |         |              |   | Contract: Salamanca Group                                                                                                                                             | Scale:      | 1:2500 @ A1 |
|                                                                                       | 0      | Some real realigned, Layout an end rests to todges and recodes expansion areas. White water rading tayout added, Dential placa<br>addated, Milenuation producamended, Statificationg and serving anal information. Dar service downped, 10/102317 AdP                 |     | Full Ray added. Appoint tobje reparence reduced to sidge tobje additions to Train Train & Appre result 11.12.2018. APP                                                                                                                                |     |       |                                                                                                                                                                                   |         | TENDER       |   | Wildfox Resort, Afan Valley                                                                                                                                           | Date:       | April 2017  |
|                                                                                       | . e    | <ul> <li>Buildings and makes added to Track Proved and X Sporks cores. Can the Prece toolsmit models and a logist doparticle<br/>sub-mining sectarion series. Providence water refined. Select toger shows. Zo wire from Precedences, 22, 11, 2017<br/>and</li> </ul> |     | Market Market has a statust could be to the continuent of the end ones has shall be used interact (0) 02 2018-50                                                                                                                                      |     |       |                                                                                                                                                                                   |         |              | - | wildlox Resolt, Alali valley                                                                                                                                          | Drawn:      | AHN         |
| THIS DRAWING IS COPYRIGHT @                                                           | 1.0    | Bio Hiro Score, Robothis amended, DI, 12 2017 RD                                                                                                                                                                                                                      |     |                                                                                                                                                                                                                                                       |     |       |                                                                                                                                                                                   |         | CONSTRUCTION |   | Title: Concept Masterplan                                                                                                                                             | Checked:    | AMS         |