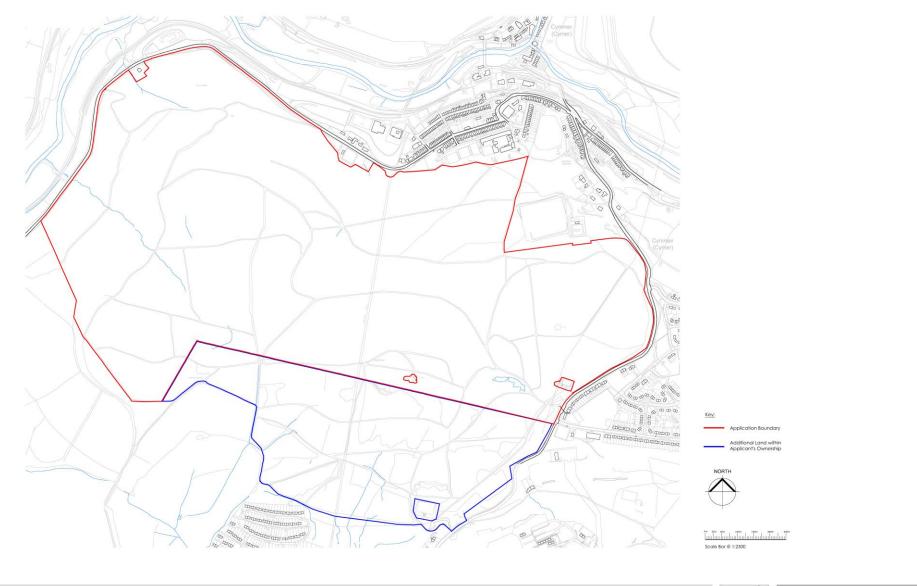

www.npt.gov.uk

| This drawing must not be scaled.                                                   | Bert                                                                                                                                                                                                   | Child: Rev: | Challe: Nev: | Chird: Revi | Chald: Rev: | CHA'U: | PRELIMINARY  |   | powelldobson                                                                                                                                                    | Drawing No. Rev.                        |
|------------------------------------------------------------------------------------|--------------------------------------------------------------------------------------------------------------------------------------------------------------------------------------------------------|-------------|--------------|-------------|-------------|--------|--------------|---|-----------------------------------------------------------------------------------------------------------------------------------------------------------------|-----------------------------------------|
| Any inaccutacies must be notified to the<br>architect.                             | A Red line updated, 2108/2017, AHN<br>B Minor Amendment 19/12/2017, BY                                                                                                                                 | 58          |              |             |             |        | PLANNING     | ~ | ARCHITECTS                                                                                                                                                      | 21055 (05) 100 F                        |
| Detail drawings and large scale drawings<br>take precedence over smaller drawings. | Base line indicating additional and owned by applicant added 27/05/2018. BT     D Miler revisions to will be lines as requested by solicitor 99/12/2019 art                                            |             |              |             |             |        | DESIGN       |   | Carolf (Mor. Som 14, example Son, Earlers Notices and Anton Sparing Son, Str. St. Millow, Carolf (F) Son<br>Mill + 14 (2020) 23 241 891 - some paradiations can |                                         |
|                                                                                    | D Minor reveales to not 6 bute thesis as adjusted by solicity - 10/12/2011 with     E Future minor reveales to not 6 blue lines on south easier boundary as requested by     solicity - 03/01/2020 ant |             |              |             |             |        | TENDER       |   | Contract: Salamanca Group<br>Wildfox Resort, Afan Valley                                                                                                        | Scale: 1:2500 @ A0<br>Date: August 2017 |
| THIS DRAWING IS COPYRIGHT ()                                                       | Project internation changed to Balancense Group and Wildler Resort. Very minor<br>metalon to red boundary. 20/08/2021 WWAMS                                                                            |             |              |             |             |        | CONSTRUCTION |   | Title: Site Location Plan                                                                                                                                       | Drawn: AHN<br>Dhecked: ANS              |